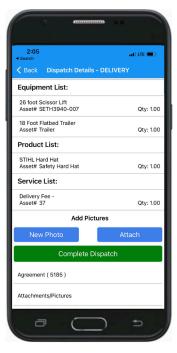

**Get Your Dispatch** 

**Assignments** 

Review the

Dispatch

**Record Check Out** 

& Check In Detail

Capture a

Signature

- View assigned dispatch deliveries
- Dial the customer
- Navigate to delivery addresses
- View rental agreement details
- Complete the dispatch
- Send/View dispatch summary
- Capture and attach
  Item condition photos
- Record Checkout Values (Ex. fuel level and metered hours)
- Record possession end and call off date and time
- Capture the customer's signature for receipt of delivery
- Also enabled to collect signatures for rental agreements