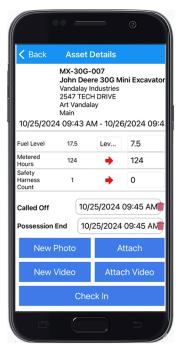

**Get Your Dispatch** 

**Assignments** 

Review the

Dispatch

**Record Check Out** 

& Check In Detail

Capture a

Signature

- View assigned dispatch deliveries
- Dial the customer
- Navigate to delivery addresses
- View rental agreement details
- Complete the dispatch
- Send/View dispatch summary
- Capture and attach
  Item condition photos
- Record Checkout Values (Ex. fuel level and metered hours)
- Record possession end and call off date and time
- Capture the customer's signature for receipt of delivery
- Also enabled to collect signatures for rental agreements