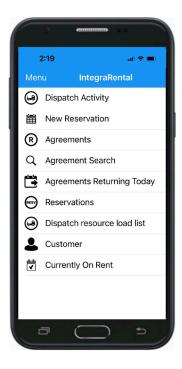

## **UNRIVALED BUSINESS MOBILITY**

Maximize efficiency by taking business on the go with the integraRental mobile app. Create and edit Quotes, Reservations, and Rentals anytime from your mobile device. Send links for Payments and Signatures, Scan drivers licenses, and view asset availability.

- Create Quotes,
   Reservations, and
   Rentals
- View and edit existing agreements
- View dispatch activities

- View real time availability
- Select asset for rent
- Select start/end dates
- Scan driver's licenses
- View products, services, and assets
- Capture and attach item condition photos to the agreement
- View and send the agreement to PDF
- Add additional products, services, and rental assets.
- Start/End rental agreements
- Run credit cards and create invoices