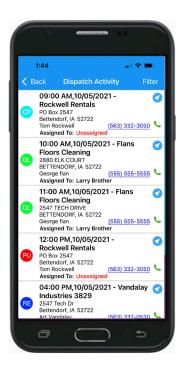

**Get Your Dispatch** 

**Assignments** 

Review the

Dispatch

**Record Check Out** 

& Check In Detail

Capture a

Signature

- View assigned dispatch deliveries
- Dial the customer
- Navigate to delivery addresses
- View rental agreement details
- Complete the dispatch
- Send/View dispatch summary
- Capture and attach
  Item condition photos
- Record Checkout Values (Ex. fuel level and metered hours)
- Record possession end and call off date and time
- Capture the customer's signature for receipt of delivery
- Also enabled to collect signatures for rental agreements