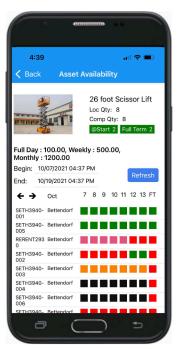

## **UNRIVALED BUSINESS MOBILITY**

Maximize efficiency by taking business on the go with the integraRental mobile app. Create and edit Quotes, Reservations, and Rentals anytime from your mobile device. Send links for Payments and Signatures, Scan drivers licenses, and view asset availability.

- Create Quotes,
   Reservations, and
   Rentals
- View and edit existing agreements
- View dispatch activities

- View real time availability
- Select asset for rent
- Select start/end dates
- Scan driver's licenses
- View products, services, and assets
- Capture and attach item condition photos to the agreement
- View and send the agreement to PDF
- Add additional products, services, and rental assets.
- Start/End rental agreements
- Run credit cards and create invoices