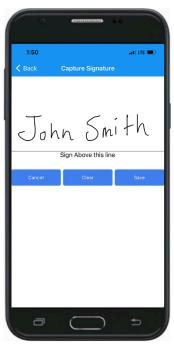

**Get Your Dispatch** 

**Assignments** 

Review the

Dispatch

**Record Check Out** 

& Check In Detail

Capture a

Signature

- View assigned dispatch deliveries
- Dial the customer
- Navigate to delivery addresses
- View rental agreement details
- Complete the dispatch
- Send/View dispatch summary
- Capture and attach
  Item condition photos
- Record Checkout Values (Ex. fuel level and metered hours)
- Record possession end and call off date and time
- Capture the customer's signature for receipt of delivery
- Also enabled to collect signatures for rental agreements