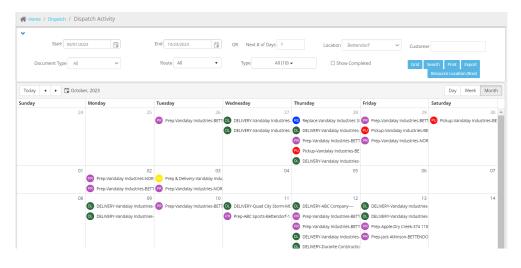

#### **DISPATCHING FEATURES**

- Record Jobsite/Ship To locations.
- Auto-create dispatch tasks if dispatch services are sold (pictured to the right).
- Schedule product delivery and fulfill with our mobile application.
- Review product inventory conflict with the going out view.
- Make the delivery process easier by recording dispatch contacts on the sale ticket.

POS Dispatch