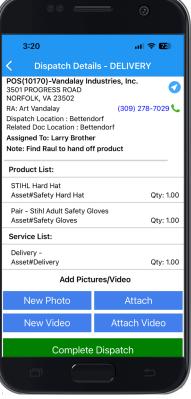

#### **DISPATCHING FEATURES**

- Record Jobsite/Ship To locations.
- Auto-create dispatch tasks if dispatch services are sold (pictured to the right).
- Schedule product delivery and fulfill with our mobile application.
- Review product inventory conflict with the going out view.
- Make the delivery process easier by recording dispatch contacts on the sale ticket.