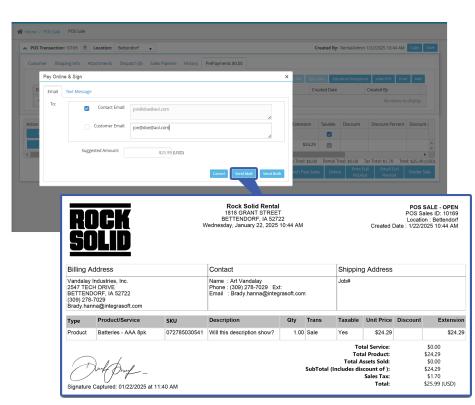

### CUSTOMER SERVICE THINGS

- Send links for payments and signatures via text and email (pictured to the right).
- View customer sale history by product or transactions.
- Save special markups by product, by customer.
- Quickly view on order product inventory.
- Save sales rep by customer.
- Scan and save driver's license information for customers and contacts.
- Manage a sales pipeline and close probabilities.
- View Last Bought information to see the most recent purchase of that product.

Pay & Sign Process